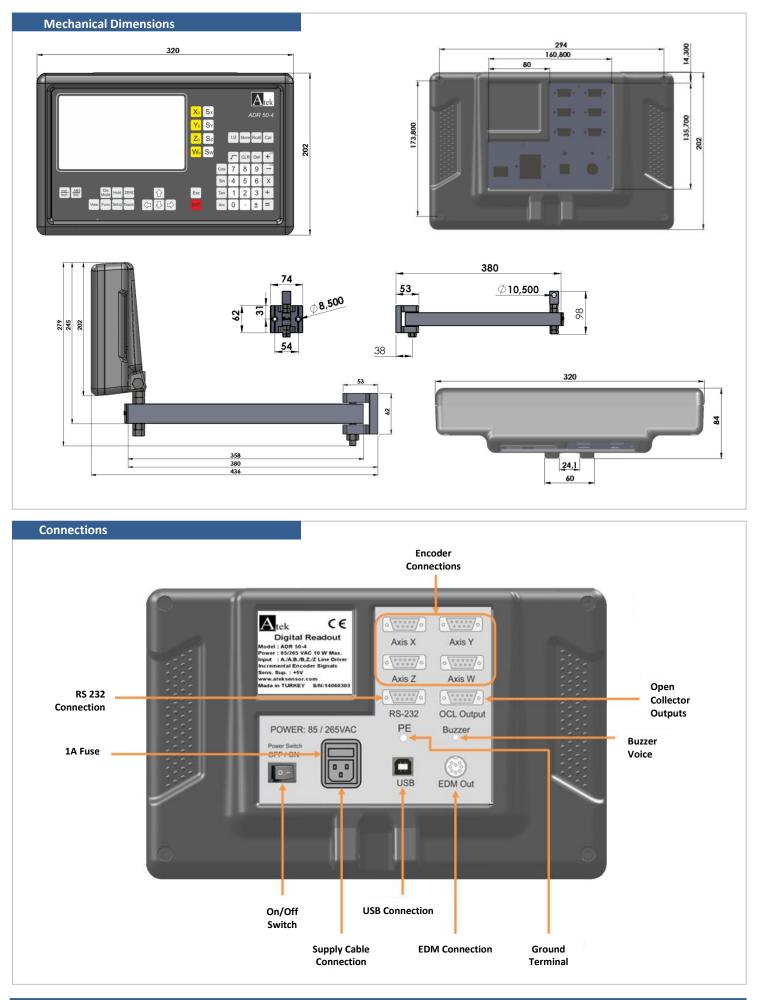

ADR 50 has 6 Open Collector outputs. Every output can be used with a choosen axis.

|                                                                                                                                                                                                                                                                                                                                                                                                                                                                                                                                                                                                                                                                                                                                                                                                                                                                                                                                                                                                                                                                                                                                                                                                                                                                                                                     | Display                                                                                                                                 | Color LCD          |                     |                       |                                                                                                      |              |                                  |      |  |  |
|---------------------------------------------------------------------------------------------------------------------------------------------------------------------------------------------------------------------------------------------------------------------------------------------------------------------------------------------------------------------------------------------------------------------------------------------------------------------------------------------------------------------------------------------------------------------------------------------------------------------------------------------------------------------------------------------------------------------------------------------------------------------------------------------------------------------------------------------------------------------------------------------------------------------------------------------------------------------------------------------------------------------------------------------------------------------------------------------------------------------------------------------------------------------------------------------------------------------------------------------------------------------------------------------------------------------|-----------------------------------------------------------------------------------------------------------------------------------------|--------------------|---------------------|-----------------------|------------------------------------------------------------------------------------------------------|--------------|----------------------------------|------|--|--|
| mm ABS Freze                                                                                                                                                                                                                                                                                                                                                                                                                                                                                                                                                                                                                                                                                                                                                                                                                                                                                                                                                                                                                                                                                                                                                                                                                                                                                                        |                                                                                                                                         |                    |                     | Display Resolution    |                                                                                                      |              | User can designate as requested  |      |  |  |
| × 50.000<br>▼ 40.000 m                                                                                                                                                                                                                                                                                                                                                                                                                                                                                                                                                                                                                                                                                                                                                                                                                                                                                                                                                                                                                                                                                                                                                                                                                                                                                              | 40.000 m       ✓       Bolt Hole         0.000       ✓       Linear Pattern         0.000       ■       ●         0.000       ■       ● | Input Signal       |                     |                       | Available Push Pull or TTL<br>A,B,Z (Line Driver A, B, Z, /A, /B, /Z)<br>Incremental Encoder Signals |              |                                  |      |  |  |
|                                                                                                                                                                                                                                                                                                                                                                                                                                                                                                                                                                                                                                                                                                                                                                                                                                                                                                                                                                                                                                                                                                                                                                                                                                                                                                                     |                                                                                                                                         | Weight             |                     |                       | ~ 2,7 Kg                                                                                             |              |                                  |      |  |  |
| mm ABS                                                                                                                                                                                                                                                                                                                                                                                                                                                                                                                                                                                                                                                                                                                                                                                                                                                                                                                                                                                                                                                                                                                                                                                                                                                                                                              |                                                                                                                                         | Power Supply       |                     |                       | 85 – 265 VAC 50/60 Hz. or<br>24 VAC/VDC                                                              |              |                                  |      |  |  |
|                                                                                                                                                                                                                                                                                                                                                                                                                                                                                                                                                                                                                                                                                                                                                                                                                                                                                                                                                                                                                                                                                                                                                                                                                                                                                                                     |                                                                                                                                         |                    | Storage Temperature |                       |                                                                                                      | - 25 ~ 65 °C |                                  |      |  |  |
|                                                                                                                                                                                                                                                                                                                                                                                                                                                                                                                                                                                                                                                                                                                                                                                                                                                                                                                                                                                                                                                                                                                                                                                                                                                                                                                     |                                                                                                                                         |                    |                     | Operation Temperature |                                                                                                      |              | -10 ~ 45 °C                      |      |  |  |
| ✓ Angle Measure V: 16.16<br>Z: 0.00                                                                                                                                                                                                                                                                                                                                                                                                                                                                                                                                                                                                                                                                                                                                                                                                                                                                                                                                                                                                                                                                                                                                                                                                                                                                                 |                                                                                                                                         | Relative Humidity  |                     |                       | %20 - %85                                                                                            |              |                                  |      |  |  |
| W: 0.00                                                                                                                                                                                                                                                                                                                                                                                                                                                                                                                                                                                                                                                                                                                                                                                                                                                                                                                                                                                                                                                                                                                                                                                                                                                                                                             |                                                                                                                                         | Dimensions (HxWxT) |                     |                       | 202mm x 320mm x 84mm                                                                                 |              |                                  |      |  |  |
| mm ABS Erozyon                                                                                                                                                                                                                                                                                                                                                                                                                                                                                                                                                                                                                                                                                                                                                                                                                                                                                                                                                                                                                                                                                                                                                                                                                                                                                                      |                                                                                                                                         | Housing            |                     |                       | Aluminum Injection Housing                                                                           |              |                                  |      |  |  |
| Derinlik : -20.000<br>Ofset : 0.000<br>Röle : Nrm.Aşık<br>Eksen : Z<br>Başlat<br>✓ Önizleme<br>Mm RBS<br>Hanık Ülçumu<br>Error Compensation Rcı :<br>51. 1015°                                                                                                                                                                                                                                                                                                                                                                                                                                                                                                                                                                                                                                                                                                                                                                                                                                                                                                                                                                                                                                                                                                                                                      | <ul> <li>✓ Erosion</li> <li>✓ User Modes</li> <li>✓ Shrink</li> </ul>                                                                   | Order C<br>Mo      |                     |                       |                                                                                                      |              | •                                |      |  |  |
| Axis Summary 🛛 🐰 155.95                                                                                                                                                                                                                                                                                                                                                                                                                                                                                                                                                                                                                                                                                                                                                                                                                                                                                                                                                                                                                                                                                                                                                                                                                                                                                             |                                                                                                                                         | Α                  | D                   | R                     | 5                                                                                                    | 0            | -                                | Х    |  |  |
| Diameter Mode         Y:         1.51           Z:         0.00         0.00           mm         ABS         Cikislar                                                                                                                                                                                                                                                                                                                                                                                                                                                                                                                                                                                                                                                                                                                                                                                                                                                                                                                                                                                                                                                                                                                                                                                              |                                                                                                                                         |                    |                     |                       |                                                                                                      | A            | xis Nu                           | nber |  |  |
| Citize         Citize< | And more functions                                                                                                                      | C                  | E                   |                       |                                                                                                      | 3            | : 2 Axis<br>: 3 Axis<br>: 4 Axis |      |  |  |