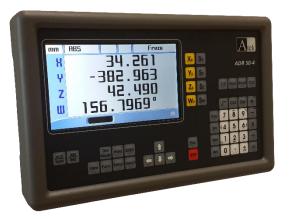

## **ADR 50**

2, 3, 4

- 2, 3 or 4 Axis
- User Designated Resolution
- USB or RS232 Port Option
- Open Collector Outputs
- 2D Simulations
- Angle Measurement
- 24 VAC/VDC or 85 265 VAC Supply

**Technical Specifications** 

Number Of Axis

- 1.000 Coordinate Memory
- 5 Language Options

New LCD DRO, ADR-50 Series Digital Readouts can meet the application in all machine tools with maximum performance and it includes features that are essential for increasing productivity. 5 different language choice is existed as Turkish, English, German, Spanish and Portuguese. USB or RS232 port connection available. Functions can be used with 2D simulations.